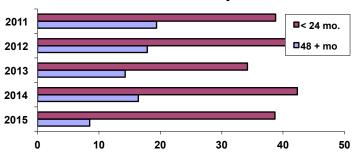

#### Percent Reunifications in < 12 Months or in 48 + Months of Entry

#### 5.1 Time to Adoption (%)

(National Standard: 32% or more within 24 months of removal) 2011 2012 2013 2014 2015 Less than 12 months 7.0 9.2 5.6 5.5 4.2 28.6 At least 12 months but less than 24 months 31.8 37.0 36.8 34.5 29.9 23.9 34.2 At least 24 months but less than 36 months 28.4 35.2 At least 36 months but less than 48 months 11.9 12.0 17.4 12.9 17.6 48 or more months 19.4 17.9 14.3 8.5 16.4 Missing 0.0 0.0 0.0 0.0 0.0 Total % 100.0 100.0 100.0 100.0 100.0 Number 201 184 161 201 142