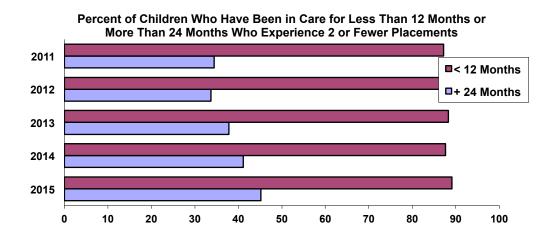

# (National Standard: Of those in care less than 12 months from removal 86.7% or more have no more than 2 placements) (AFCARS Annual Foster Care Database: FY 2011, 2012, 2013, 2014, 2015)

| 6.1 Number of Placements by Time in Care (%) |      | Children With<br>2 or Fewer<br>Placements | Children With<br>3 or More<br>Placements | Number |
|----------------------------------------------|------|-------------------------------------------|------------------------------------------|--------|
| Less than 12 months                          | 2011 | 87.2                                      | 12.8                                     | 1,481  |
|                                              | 2012 | 87.7                                      | 12.3                                     | 1,406  |
|                                              | 2013 | 88.3                                      | 11.7                                     | 1,450  |
|                                              | 2014 | 87.6                                      | 12.4                                     | 1,534  |
|                                              | 2015 | 89.1                                      | 10.9                                     | 1,274  |
| At least 12 months but less                  | 2011 | 62.7                                      | 37.3                                     | 780    |
| than 24 months                               | 2012 | 64.4                                      | 35.6                                     | 696    |
|                                              | 2013 | 68.1                                      | 31.9                                     | 658    |
|                                              | 2014 | 74.9                                      | 25.1                                     | 730    |
|                                              | 2015 | 75.3                                      | 24.7                                     | 728    |
| 24 or more months                            | 2011 | 34.4                                      | 65.6                                     | 895    |
|                                              | 2012 | 33.7                                      | 66.3                                     | 783    |
|                                              | 2013 | 37.8                                      | 62.2                                     | 740    |
|                                              | 2014 | 41.1                                      | 58.9                                     | 749    |
|                                              | 2015 | 45.2                                      | 54.8                                     | 582    |
| Missing                                      | 2011 | 100.0                                     | 0.0                                      | 5      |
|                                              | 2012 | 0.0                                       | 0.0                                      | 0      |
|                                              | 2013 | 66.7                                      | 33.3                                     | 3      |
|                                              | 2014 | 80.0                                      | 20.0                                     | 10     |
|                                              | 2015 | 80.0                                      | 0.0                                      | 5      |